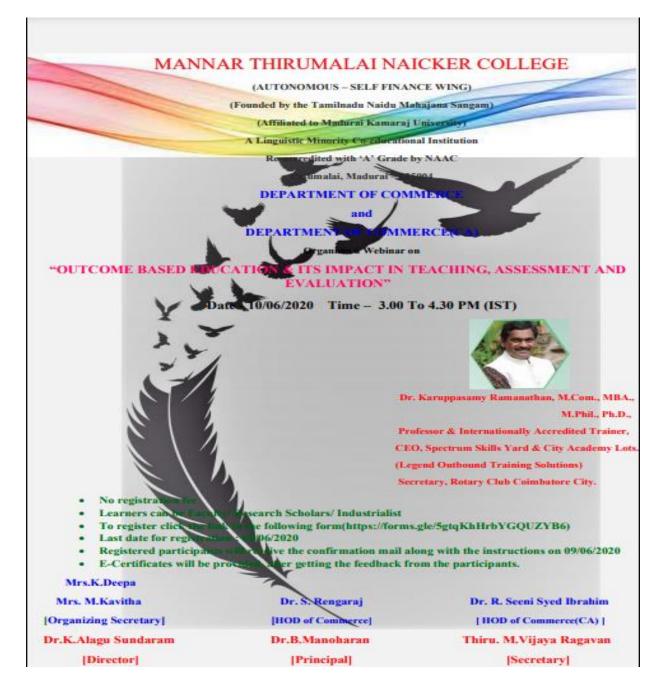

# Mannar Thirumalai Naicker College (Autonomous) Department of Commerce with CA (SF) Report on Webinar Outcome based Education & Its impact in Teaching, Assessment and Evaluation –

# 10.06.2020

Department of Commerce (CA) and Department of Commerce, Self finance wing, Mannar Thirumalai Naicker College, Madurai, conducted an International webinar on "Outcome based education and its impact in teaching, assessment and evaluation" on 10th June 2020 during this COVID'19 lockdown period for all faculty members, Researchers and students. Totally 583 participants participated from various colleges. Around 170 Participants from different states and countries have participated. This webinar can be utilized by the academicians without any registration fee.

## AGENDA

| Welcome Address:        | Mrs. M. KAVITHA,                   |
|-------------------------|------------------------------------|
|                         | Assistant Professor                |
|                         |                                    |
| Felicitation:           | Mr.M.VIJAYARAGAVAN,                |
|                         | Secretary,                         |
|                         | Mannar Thirumalai Naicker College, |
|                         | Madurai.                           |
| Guest Introduction:     | Dr.R.Seeni Syed Ibrahim,           |
|                         | Head of the Department             |
| Presentation by Guest   |                                    |
| Vote of Thanks:         | Mrs.DEEPA,                         |
|                         | Assistant Professor                |
| Number of participants: | 168                                |