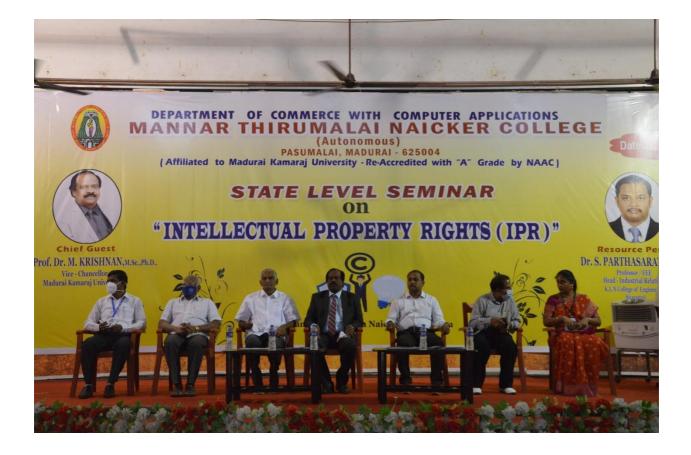

upervisor
- Registered Patents : 4
- Received IEI-Best Faculty Award, SEED-Best IIPC Co-ordinator Award and so on.
- Reputed Speaker in various forums like CPRI, ESCI, APQI, Fluke Tech, WESCO, FICCI...,
- International research collaboration with Israel & USA (Wireless power monitoring Device).
- · Country Visited Israel (Jerusalem) & Thailand
- Nodal Co-ordinator for CSDEC-IEI (Shimla), ESCI (Hyderabad), CECRI (Karaikudi), IEI(Kolkatta), NSDF (Shimla).
- Establishment of Laser Research Laboratory, Industry Institute Partnership Cell, AICTE and Research Cell - IEI Academic Research Innovation Group in the area of Control system.
- · Organized number of National level workshops, seminars and technical training programme.
- Life Member in IEI (India) and ISTE.

## Certificate



Photos





















## Feedback:

Feedback of the seminar was collected from the participants through Google Forms and ecertificates were sent to their respective mail ids.

# Mannar Thirumalai Naicker College(Autonomous),Madurai.

DEPARTMENT OF COMMERCE WITH COMPUTER APPLICATIONS

\* Required

### State level Seminar on ''Intellectual Property Rights(IPR)'' Date:12.03.2021

**Feedback** Please take a few minutes to complete this evaluation survey

1. Email address \*

- 2. Name of the Participant \*
- 3. Designation/Class \*
- 4. The Programme of the day was useful and interesting \* *Mark only one oval.*



Strongly Disagree

Does not apply

5. The speaker was clear, effective and stimulating \*

Mark only one oval.

- Strongly
- \_\_\_\_ Agree Agree
- Disagree
- Strongly Disagree
- Does not