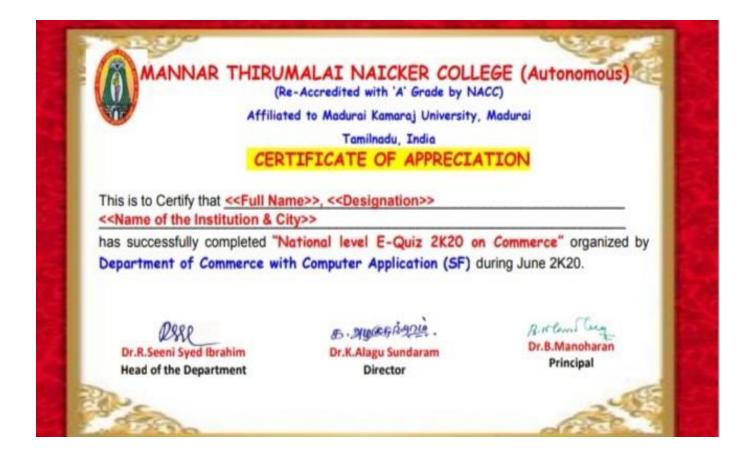

# MANNAR THIRUMALAI NAICKER COLLEGE (AUTONOMOUS), MADURAI – 625 004. REPORT ON NATIONAL LEVEL E- QUIZ 2K20 ON COMMERCE

CONDUCTED ON 16.06.20 TO 20.06.20

An online quiz competition was conducted through Google quiz platform on 16.06.20 to 20.06.20 organized by Department of Commerce with Computer Application. It was a student

Out of one thousand respondents 685 respondents has passed (those who scored 50% and above) received E-certificate through online mode and sent to their respective mail id.

The event was successfully organized by the department.